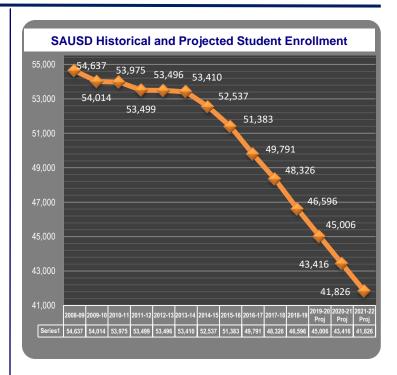

#### **District Projections**

Santa Ana Unified projects a decrease in overall ongoing funding in the adopted budget primarily due to declining enrollment projections. The District continues to project an ongoing enrollment loss of 1,590 students in 2020-21 and 2021-22. As the LCFF is fully funded in 2018-19, the District will receive a cost of living adjustment only in the out years. Taking into consideration of these two factors, the District projects an ongoing loss in LCFF funding in the out years. The 2019-20 adopted budget projects an unrestricted ending fund balance of \$53.94 million.

The multiyear projections were adjusted, beginning in 2020-21 to account for:

- Decrease in certificated staffing due to a projected enrollment loss of 1,590, resulting in a reduction in certificated expenditures of \$4.43 million as well as adjustments to EPA, Lottery, and removal of Positive School Climate funding;
- Decrease in classified staffing due to removal of Positive School Climate funding;
- The projected step/column salary increase of approximately \$0.85 million and \$0.26 million for certificated and classified salaries, respectively;
- The projected increase of approximately \$8.20 million in STRS/PERS and Health benefits costs;
- Increase in textbook adoption for Science of \$4.0 million;
- Removal of the California Clean Energy funding of \$4.5 million;
- An increase in general fund contribution of \$4.7 million, mostly for Special Education;

The District will no longer receive the LCFF gap funding as it is fully funded in 2018-19. The District utilizes LCFF COLA of 3.00% and 2.80% for 2020-21 and 2021-22, respectively. Revenue is projected to decrease in 2020-21 by \$5.50 million and continue to decrease in 2021-22 by an additional \$8.52 million.

The State funds districts based on students who attend school.

Student Enrollment. The District has experienced enrollment loss in 15 out of 16 years since 2003-04. The District anticipates losing 1,590 students in 2020-21 and an additional 1,590 in 2021-22. The projected decline in student enrollment is reflected in revenue projections for the July 1 Budget.