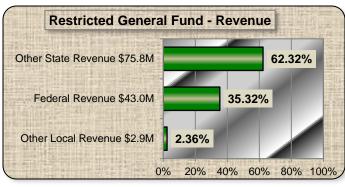

|                                                                                                              |                | -                      | 2018                | 2018-19 Estimated Actuals | ıls                             |                     | 2019-20 Budget    |                                 |                           |
|--------------------------------------------------------------------------------------------------------------|----------------|------------------------|---------------------|---------------------------|---------------------------------|---------------------|-------------------|---------------------------------|---------------------------|
| Description                                                                                                  | Resource Codes | Object<br>Codes        | Unrestricted<br>(A) | Restricted<br>(B)         | Total Fund<br>col. A + B<br>(C) | Unrestricted<br>(D) | Restricted<br>(E) | Total Fund<br>col. D + E<br>(F) | % Diff<br>Column<br>C & F |
| A. REVENUES                                                                                                  |                |                        |                     |                           |                                 |                     |                   |                                 |                           |
| 1) LCFF Sources                                                                                              |                | 8010-8099              | 522,828,185.00      | 0.00                      | 522,828,185.00                  | 513,078,215.00      | 0.00              | 513,078,215.00                  | -1.9%                     |
| 2) Federal Revenue                                                                                           |                | 8100-8299              | 2,071,737.39        | 42,843,238.65             | 44,914,976.04                   | 145,000.00          | 42,977,827.82     | 43,122,827.82                   | -4.0%                     |
| 3) Other State Revenue                                                                                       |                | 8300-8599              | 18,726,397.82       | 75,603,913.25             | 94,330,311.07                   | 9,264,811.00        | 75,838,379.74     | 85,103,190.74                   | -9.8%                     |
| 4) Other Local Revenue                                                                                       |                | 8600-8799              | 5,155,086.51        | 4,047,392.85              | 9,202,479.36                    | 1,691,959.72        | 2,873,849.26      | 4,565,808.98                    | -50.4%                    |
| 5) TOTAL, REVENUES                                                                                           |                |                        | 548,781,406.72      | 122,494,544.75            | 671,275,951.47                  | 524,179,985.72      | 121,690,056.82    | 645,870,042.54                  | -3.8%                     |
| B. EXPENDITURES                                                                                              |                |                        |                     |                           |                                 |                     |                   |                                 |                           |
| 1) Certificated Salaries                                                                                     |                | 1000-1999              | 213,681,966.30      | 63,050,568.17             | 276,732,534.47                  | 215,388,040.67      | 65,795,841.22     | 281,183,881.89                  | 1.6%                      |
| 2) Classified Salaries                                                                                       |                | 2000-2999              | 57,550,325.79       | 39,768,691.99             | 97,319,017.78                   | 62,583,655.91       | 42,833,125.52     | 105,416,781.43                  | 8.3%                      |
| 3) Employee Benefits                                                                                         |                | 3000-3999              | 102,606,800.93      | 64,922,257.37             | 167,529,058.30                  | 110,789,743.34      | 74,008,142.90     | 184,797,886.24                  | 10.3%                     |
| 4) Books and Supplies                                                                                        |                | 4000-4999              | 16,204,819.42       | 12,037,038.83             | 28,241,858.25                   | 24,062,533.74       | 13,676,672.38     | 37,739,206.12                   | 33.6%                     |
| 5) Services and Other Operating Expenditures                                                                 |                | 5000-5999              | 46,690,850.98       | 23,303,293.22             | 69,994,144.20                   | 50,412,166.41       | 22,161,453.67     | 72,573,620.08                   | 3.7%                      |
| 6) Capital Outlay                                                                                            |                | 6669-0009              | 947,062.84          | 7,318,366.54              | 8,265,429.38                    | 1,126,832.00        | 5,442,839.00      | 6,569,671.00                    | -20.5%                    |
| 7) Other Outgo (excluding Transfers of Indirect Costs)                                                       |                | 7100-7299<br>7400-7499 | 1,610,320.44        | 4,398,057.90              | 6,008,378.34                    | 1,630,266.44        | 4,603,752.00      | 6,234,018.44                    | 3.8%                      |
| 8) Other Outgo - Transfers of Indirect Costs                                                                 |                | 7300-7399              | (7,736,639.51)      | 4,926,546.03              | (2,810,093.48)                  | (3,963,672.33)      | 1,619,035.67      | (2,344,636.66)                  | -16.6%                    |
| 9) TOTAL, EXPENDITURES                                                                                       |                |                        | 431,555,507.19      | 219,724,820.05            | 651,280,327.24                  | 462,029,566.18      | 230,140,862.36    | 692,170,428.54                  | 6.3%                      |
| C. EXCESS (DEFICIENCY) OF REVENUES<br>OVER EXPENDITURES BEFORE OTHER<br>FINANCING SOURCES AND USES (A5 - B9) |                |                        | 117,225,899.53      | (97,230,275.30)           | 19,995,624.23                   | 62,150,419.54       | (108,450,805.54)  | (46,300,386.00)                 | -331.6%                   |
| D. OTHER FINANCING SOURCES/USES                                                                              |                |                        |                     |                           |                                 |                     |                   |                                 |                           |
| 1) Interfund Transfers<br>a) Transfers In                                                                    |                | 8900-8929              | 237.61              | 00:00                     | 237.61                          | 0.00                | 0.00              | 0.00                            | -100.0%                   |
| b) Transfers Out                                                                                             |                | 7600-7629              | 5,298,117.71        | 35,313.97                 | 5,333,431.68                    | 5,224,709.78        | 0.00              | 5,224,709.78                    | -2.0%                     |
| 2) Other Sources/Uses<br>a) Sources                                                                          |                | 8930-8979              | 0.00                | 00:0                      | 0.00                            | 0.00                | 0.00              | 00.0                            | 0.0%                      |
| b) Uses                                                                                                      |                | 7630-7699              | 0.00                | 0.00                      | 0.00                            | 0.00                | 00.00             | 0.00                            | %0.0                      |
| 3) Contributions                                                                                             |                | 6668-0868              | (92,719,310.52)     | 92,719,310.52             | 0.00                            | (98,878,313.62)     | 98,878,313.62     | 0.00                            | %0.0                      |
| 4) TOTAL, OTHER FINANCING SOURCES/USES                                                                       | SES            |                        | (98,017,190.62)     | 92,683,996.55             | (5,333,194.07)                  | (104,103,023.40)    | 98,878,313.62     | (5,224,709.78)                  | -2.0%                     |