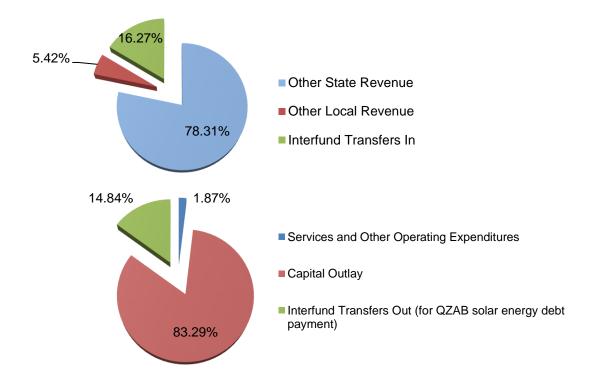

|
| Emergency Repair Program           | \$45 thousand is for Facilities consultant contract; \$1.3 million is allocated to fund architectural services for a District-wide project and various projects at Pio Pico, Santa Ana, Villa, Century and Walker schools; and \$725 thousand is for a construction contract at Valley HS. |
| Kitchen Remodeling                 | \$15 thousand is for a construction contract at Santa Ana HS; \$50 thousand is to fund District-wide architectural services; and \$630 thousand is budgeted for construction management fees at Saddleback High School.                                                                    |



The projected fund balance of \$7.9 million is reserved for future capital outlay projects (\$1.8 million), QZAB Solar Energy debt payments (\$3.1 million), California Solar Initiative projects (\$2.8 million), and Other Restricted Local Projects (\$0.2 million).

| Description                                                       | Resource Codes | Object Codes            | 2018-19<br>Estimated Actuals | 2019-20<br>Budget | Percent<br>Difference |
|-------------------------------------------------------------------|----------------|-------------------------|------------------------------|-------------------|-----------------------|
| A. REVENUES                                                       |                |                         |                              |