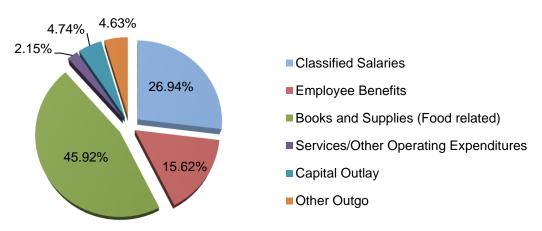

0,260.07        | 525,260.07 |
| Total, Restr | icted Balance                                   | 490,260.07        | 525,260.07 |

### Cafeteria Special Revenue Fund



Artwork created by Santa Ana Unified School District students from Cesar Chavez Continuation High School.

# Cafeteria Special Revenue Fund (13)



The Cafeteria Special Revenue Fund is a special reserve fund for the operation and improvement of food service programs. The largest revenues come from Federal reimbursement process (89.37%). Total projected revenue is \$39.2 million.



The Cafeteria Special Revenue Fund is used to account for financial activities pertinent to food service programs. Books and Supplies (food related) represent the largest expenditures (45.92%). Total projected expenditures are \$46.4 million.



The District relies on Federal revenue to run its daily operations in feeding our students. The District is projected to spend approximately \$7.2 million more than its anticipated revenue by June 30, 2020 (or later) in conformance with the Budget Agreement with the California Department of Education.

| Description                                                           | Resource Codes   | Object Codes            | 2018-19<br>Estimated Actuals | 2019-20<br>Budget | Percent<br>Difference |
|-----------------------------------------------------------------------|------------------|-------------------------|------------------------------|-------------------|-----------------------|
| A. REVENUES                                                           | 1100001100 00000 | object codes