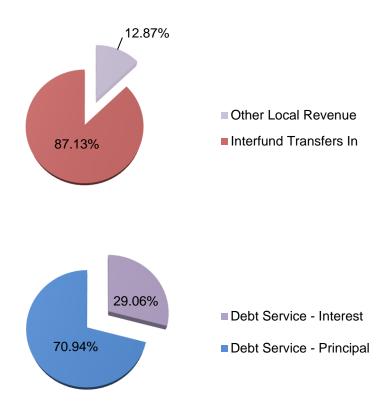

y Bond for certain improvements, equipment, and other educational development programs of the District                                                                                                     |
| General Fund/Special Reserve Fund for Capital Outlay Projects | 2012 Qualified Zone Academy Bond for Solar Energy                                                                                                                                                                                    |
| Redevelopment Agency Funds                                    | 2016 Lease Purchase Loan for Valley P2P, Mitchell CDC Phase III, and Advanced Learning Academy projects.                                                                                                                             |



| Description                                                       | Resource Codes | Object Codes            | 2018-19<br>Estimated Actuals | 2019-20<br>Budget | Percent<br>Difference |
|-------------------------------------------------------------------|----------------|-------------------------|------------------------------|-------------------|-----------------------|
| A. REVENUES                                                       |                |                         |                              |                   |                       |
|                                                                   |                |                         |                              |                   |                       |
| 1) LCFF Sources