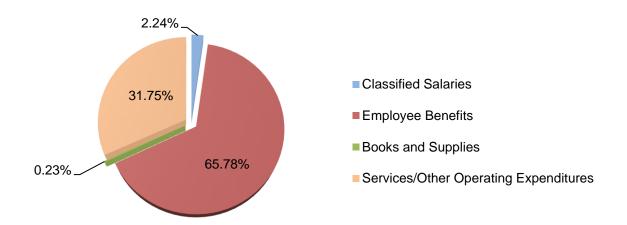

4,271,743.12 |  |
| Total, Restric | cted Balance           | 4,143,743.12      | 4,271,743.12 |  |

## Self-Insurance Fund



Artwork created by a Santa Ana Unified School District student from Hoover Elementary School.

### **Self-Insurance Fund (67)**



The Self-Insurance Fund is established to separate monies received for self-insurance activities from other operating funds of the District.

Each type of self-insurance activity has its own sub-fund within Fund 67:

- Workers' Compensation (Fund 68)
- Health and Welfare (Fund 69)
- Property Liability (Fund 81)

The Self-Insurance Fund is used for claim payments, estimates of costs relating to incurred-but-not-reported (IBNR) claims, administrative costs, deductible insurance amounts, cost of excess insurance, and other related costs.



The Self-Insurance Fund relies on District's funds, primarily the General Fund (Fund 01) for its operational costs.

| Description                                            | Resource Codes | Object Codes            | 2018-19<br>Estimated Actuals | 2019-20<br>Budget | Percent<br>Difference |
|--------------------------------------------------------|----------------|-------------------------|------------------------------|-------------------|-----------------------|
| A. REVENUES                                            |                | ·                       |                              | ·                 |                       |
|                                                        |                |                         |                              |