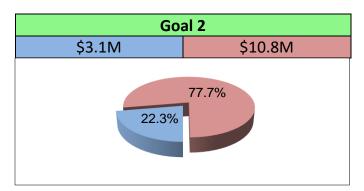

#### **Goal 2: Engagement**

#### \$13.9M

- 56 fully staffed Wellness Centers at all school sites
- Expand college credit Dual Enrollment
- Speech and Debate, CTE pathways, IB, etc.
- Biliteracy options including dual immersion
- Parent Training and Workshops
- "Ready 360" TK/Kindergarten extended learning