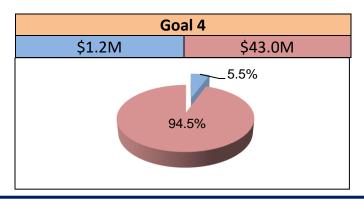

#### **Goal 4: Targeted Support**

#### \$44.2M

- Extended learning opportunities
- Supplemental instructional programs
- Support for identified schools on the California Dashboard
- Targeted academic supports
- Targeted restorative practices and SEL support