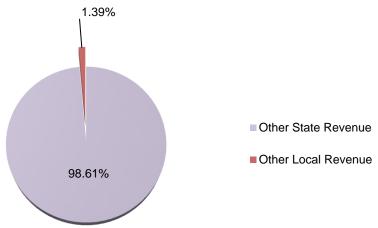

#### **Unrestricted and Restricted**

The General Fund is the general operating fund of the District with the largest revenue coming from State Local Control Funding Formula (LCFF) sources (79.44%). Total projected revenue is \$645.9 million.

The combined General Fund is used to account for financial activities, except those that are required to be accounted for in another fund. Employees' salaries and benefits represent the largest expenditures (82.55%). Total projected expenditures are \$692.2 million. In addition, the District transfers dollars to other funds totaling \$5.2 million for Certificates of Participation, Qualified Zone Academy Bonds, the Advanced Learning Academy Charter School, and Nutrition Services.