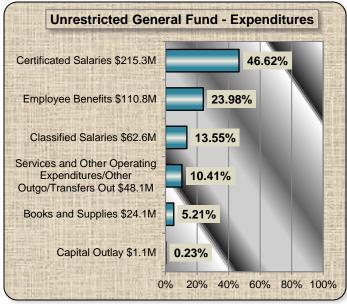

The combined General Fund is used to account for financial activities, except those that are required to be accounted for in another fund. Employees' salaries and benefits represent the largest expenditures (82.55%). Total projected expenditures are \$692.2 million. In addition, the District transfers dollars to other funds totaling \$5.2 million for Certificates of Participation, Qualified Zone Academy Bonds, the Advanced Learning Academy Charter School, and Nutrition Services.

|                                                                                                              |                | -                      | 2018                | 2018-19 Estimated Actuals | ıls                             |                     | 2019-20 Budget    |                                 |                           |
|--------------------------------------------------------------------------------------------------------------|----------------|------------------------|---------------------|---------------------------|---------------------------------|---------------------|-------------------|---------------------------------|---------------------------|
| Description                                                                                                  | Resource Codes | Object<br>Codes        | Unrestricted<br>(A) | Restricted<br>(B)         | Total Fund<br>col. A + B<br>(C) | Unrestricted<br>(D) | Restricted<br>(E) | Total Fund<br>col. D + E<br>(F) | % Diff<br>Column<br>C & F |
| A. REVENUES                                                                                                  |                |                        |                     |                           |                                 |                     |                   |                                 |                           |
| 1) LCFF Sources                                                                                              |                | 8010-8099              | 522,828,185.00      | 0.00                      | 522,828,185.00                  | 513,078,215.00      | 0.00              | 513,078,215.00                  | -1.9%                     |
| 2) Federal Revenue                                                                                           |                | 8100-8299              | 2,071,737.39        | 42,843,238.65             | 44,914,976.04                   | 145,000.00          | 42,977,827.82     | 43,122,827.82                   | -4.0%                     |
| 3) Other State Revenue                                                                                       |                | 8300-8599              | 18,726,397.82       | 75,603,913.25             | 94,330,311.07                   | 9,264,811.00        | 75,838,379.74     | 85,103,190.74                   | -9.8%                     |
| 4) Other Local Revenue                                                                                       |                | 8600-8799              | 5,155,086.51        | 4,047,392.85              | 9,202,479.36                    | 1,691,959.72        | 2,873,849.26      | 4,565,808.98                    | -50.4%                    |
| 5) TOTAL, REVENUES                                                                                           |                |                        | 548,781,406.72      | 122,494,544.75            | 671,275,951.47                  | 524,179,985.72      | 121,690,056.82    | 645,870,042.54                  | -3.8%                     |
| B. EXPENDITURES                                                                                              |                |                        |                     |                           |                                 |                     |                   |                                 |                           |
| 1) Certificated Salaries                                                                                     |                | 1000-1999              | 213,681,966.30      | 63,050,568.17             | 276,732,534.47                  | 215,388,040.67      | 65,795,841.22     | 281,183,881.89                  | 1.6%                      |
| 2) Classified Salaries                                                                                       |                | 2000-2999              | 57,550,325.79       | 39,768,691.99             | 97,319,017.78                   | 62,583,655.91       | 42,833,125.52     | 105,416,781.43                  | 8.3%                      |
| 3) Employee Benefits                                                                                         |                | 3000-3999              | 102,606,800.93      | 64,922,257.37             | 167,529,058.30                  | 110,789,743.34      | 74,008,142.90     | 184,797,886.24                  | 10.3%                     |
| 4) Books and Supplies                                                                                        |                | 4000-4999              | 16,204,819.42       | 12,037,038.83             | 28,241,858.25                   | 24,062,533.74       | 13,676,672.38     | 37,739,206.12                   | 33.6%                     |
| 5) Services and Other Operating Expenditures                                                                 |                | 5000-5999              | 46,690,850.98       | 23,303,293.22             | 69,994,144.20                   | 50,412,166.41       | 22,161,453.67     | 72,573,620.08                   | 3.7%                      |
| 6) Capital Outlay                                                                                            |                | 6669-0009              | 947,062.84          | 7,318,366.54              | 8,265,429.38                    | 1,126,832.00        | 5,442,839.00      | 6,569,671.00                    | -20.5%                    |
| 7) Other Outgo (excluding Transfers of Indirect Costs)                                                       |                | 7100-7299<br>7400-7499 | 1,610,320.44        | 4,398,057.90              | 6,008,378.34                    | 1,630,266.44        | 4,603,752.00      | 6,234,018.44                    | 3.8%                      |
| 8) Other Outgo - Transfers of Indirect Costs                                                                 |                | 7300-7399              | (7,736,639.51)      | 4,926,546.03              | (2,810,093.48)                  | (3,963,672.33)      | 1,619,035.67      | (2,344,636.66)                  | -16.6%                    |
| 9) TOTAL, EXPENDITURES                                                                                       |                |                        | 431,555,507.19      | 219,724,820.05            | 651,280,327.24                  | 462,029,566.18      | 230,140,862.36    | 692,170,428.54                  | 6.3%                      |
| C. EXCESS (DEFICIENCY) OF REVENUES<br>OVER EXPENDITURES BEFORE OTHER<br>FINANCING SOURCES AND USES (A5 - B9) |                |                        | 117,225,899.53      | (97,230,275.30)           | 19,995,624.23                   | 62,150,419.54       | (108,450,805.54)  | (46,300,386.00)                 | -331.6%                   |
| D. OTHER FINANCING SOURCES/USES                                                                              |                |                        |                     |                           |                                 |                     |                   |                                 |                           |
| 1) Interfund Transfers<br>a) Transfers In                                                                    |                | 8900-8929              | 237.61              | 00:00                     | 237.61                          | 0.00                | 0.00              | 0.00                            | -100.0%                   |
| b) Transfers Out                                                                                             |                | 7600-7629              | 5,298,117.71        | 35,313.97                 | 5,333,431.68                    | 5,224,709.78        | 0.00              | 5,224,709.78                    | -2.0%                     |
| 2) Other Sources/Uses<br>a) Sources                                                                          |                | 8930-8979              | 0.00                | 00:0                      | 0.00                            | 0.00                | 0.00              | 00.0                            | 0.0%                      |
| b) Uses                                                                                                      |                | 7630-7699              | 0.00                | 0.00                      | 0.00                            | 0.00                | 00.00             | 0.00                            | %0.0                      |
| 3) Contributions                                                                                             |                | 6668-0868              | (92,719,310.52)     | 92,719,310.52             | 0.00                            | (98,878,313.62)     | 98,878,313.62     | 0.00                            | %0.0                      |
| 4) TOTAL, OTHER FINANCING SOURCES/USES                                                                       | SES            |                        | (98,017,190.62)     | 92,683,996.55             | (5,333,194.07)                  | (104,103,023.40)    | 98,878,313.62     | (5,224,709.78)                  | -2.0%                     |