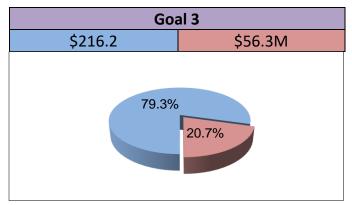

#### **Goal 3: School Climate and Safety**

#### \$272.5M

- Family events
- School safety and maintenance
- Welcoming school environments
- PBIS and dropout prevention efforts
- Mentoring and service learning
- Wellness programs and connections to community resources
- Parenting programs with childcare
- Translation services
- School climate & structured recess