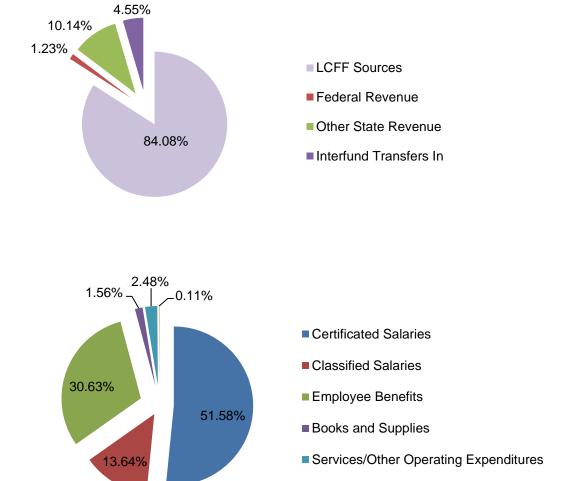

|

### Charter Schools Special Revenue Fund



Artwork created by a Santa Ana Unified School District student from Hoover Elementary School.

## Charter Schools Special Revenue Fund (09)



The Charter Schools Special Revenue Fund is a special revenue fund used to record pass-through financial activities for Advanced Learning Academy (ALA).

Fund 09 is utilized as the chief operating fund to account separately for activities of ALA.



Other Outgo

The projected ending fund balance of \$1.6 million is to be utilized to cover any additional grade level expansion cost.

| Description                                                          | Resource Codes | Object Codes            | 2018-19<br>Estimated Actuals | 2019-20<br>Budget | Percent<br>Difference |
|----------------------------------------------------------------------|----------------|-------------------------|------------------------------|-------------------|-----------------------|
| A. REVENUES                                                          |                |                         |                              |                   |                       |
|                                                                      |                |