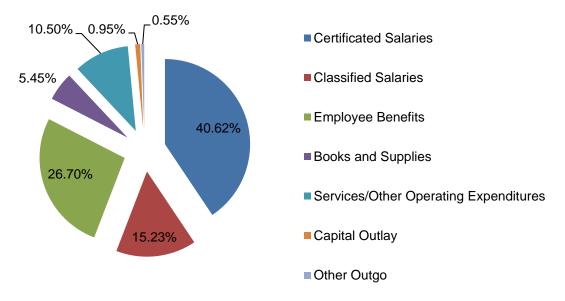

The combined General Fund is used to account for financial activities, except those that are required to be accounted for in another fund. Employees' salaries and benefits represent the largest expenditures (82.55%). Total projected expenditures are \$692.2 million. In addition, the District transfers dollars to other funds totaling \$5.2 million for Certificates of Participation, Qualified Zone Academy Bonds, the Advanced Learning Academy Charter School, and Nutrition Services.