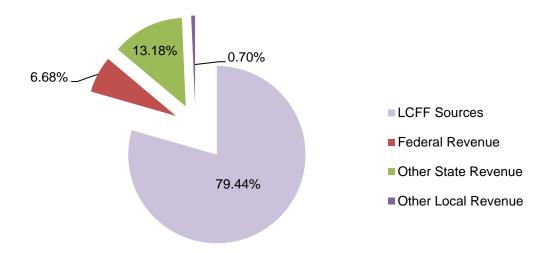

#### **Unrestricted and Restricted**

The General Fund is the general operating fund of the District with the largest revenue coming from State Local Control Funding Formula (LCFF) sources (79.44%). Total projected revenue is \$645.9 million.

The combined General Fund is used to account for financial activities, except those that are required to be accounted for in another fund. Employees' salaries and benefits represent the largest expenditures (82.55%). Total projected expenditures are \$692.2 million. In addition, the District transfers dollars to other funds totaling \$5.2 million for Certificates of Participation, Qualified Zone Academy Bonds, the Advanced Learning Academy Charter School, and Nutrition Services.