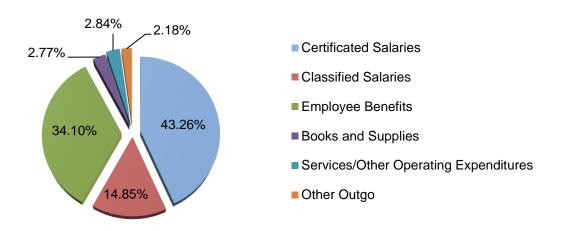

The combined General Fund is used to account for financial activities, except those that are required to be accounted for in another fund. Employees' salaries and benefits represent the largest expenditures (82.55%). Total projected expenditures are \$692.2 million. In addition, the District transfers dollars to other funds totaling \$5.2 million for Certificates of Participation, Qualified Zone Academy Bonds, the Advanced Learning Academy Charter School, and Nutrition Services.