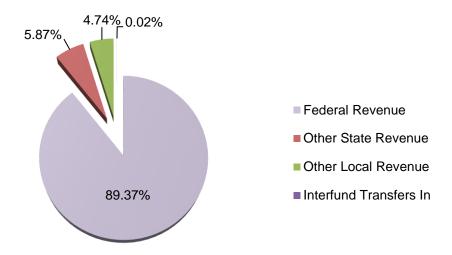

#### **Unrestricted and Restricted**

The General Fund is the general operating fund of the District with the largest revenue coming from State Local Control Funding Formula (LCFF) sources (79.44%). Total projected revenue is \$645.9 million.