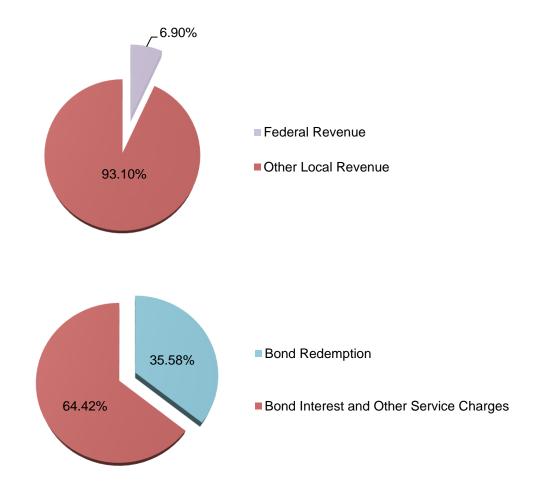

esource       | Description            | Estimated Actuals | Budget     |
|                |                        |                   |            |
| 9010           | Other Restricted Local | 541,172.05        | 412,269.05 |
|                |                        |                   |            |
| Total, Restric | ted Balance            | 541,172.05        | 412,269.05 |

# Bond Interest and Redemption Fund



Artwork created by a Santa Ana Unified School District student from Hoover Elementary School.

# **Bond Interest and Redemption Fund (51)**



The Bond Interest and Redemption Fund is a fund established for the repayment of bonds issued (bond interest, redemption, and related costs). The projected revenue and expenditures are \$20.8 million and \$20.6 million, respectively.



The County Auditor maintains control over the District's Bond Interest and Redemption Fund.

| Description                                                          | Resource Codes Object Codes | 2018-19<br>Estimated Actuals | 2019-20<br>Budget | Percent<br>Difference |
|----------------------------------------------------------------------|-----------------------------|------------------------------|-------------------|-----------------------|
| A. REVENUES                                                          |                             |                              |                   |                       |
|                                                                      |                             |                              |                   |