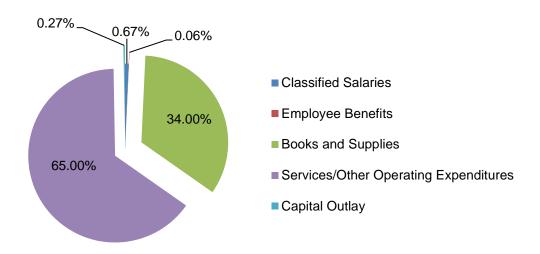

The combined General Fund is used to account for financial activities, except those that are required to be accounted for in another fund. Employees' salaries and benefits represent the largest expenditures (82.55%). Total projected expenditures are \$692.2 million. In addition, the District transfers dollars to other funds totaling \$5.2 million for Certificates of Participation, Qualified Zone Academy Bonds, the Advanced Learning Academy Charter School, and Nutrition Services.