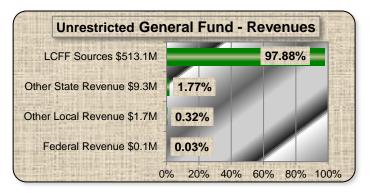

#### **Unrestricted and Restricted**

The General Fund is the general operating fund of the District with the largest revenue coming from State Local Control Funding Formula (LCFF) sources (79.44%). Total projected revenue is \$645.9 million.

|                                                                                                              |                | -                      | 2018                | 2018-19 Estimated Actuals | ıls                             |                     | 2019-20 Budget    |                                 |                           |
|--------------------------------------------------------------------------------------------------------------|----------------|------------------------|---------------------|---------------------------|---------------------------------|---------------------|-------------------|---------------------------------|---------------------------|
| Description                                                                                                  | Resource Codes | Object<br>Codes        | Unrestricted<br>(A) | Restricted<br>(B)         | Total Fund<br>col. A + B<br>(C) | Unrestricted<br>(D) | Restricted<br>(E) | Total Fund<br>col. D + E<br>(F) | % Diff<br>Column<br>C & F |
| A. REVENUES                                                                                                  |                |                        |                     |                           |                                 |                     |                   |                                 |                           |
| 1) LCFF Sources                                                                                              |                | 8010-8099              | 522,828,185.00      | 0.00                      | 522,828,185.00                  | 513,078,215.00      | 0.00              | 513,078,215.00                  | -1.9%                     |
| 2) Federal Revenue                                                                                           |                | 8100-8299              | 2,071,737.39        | 42,843,238.65             | 44,914,976.04                   | 145,000.00          | 42,977,827.82     | 43,122,827.82                   | -4.0%                     |
| 3) Other State Revenue                                                                                       |                | 8300-8599              | 18,726,397.82       | 75,603,913.25             | 94,330,311.07                   | 9,264,811.00        | 75,838,379.74     | 85,103,190.74                   | -9.8%                     |
| 4) Other Local Revenue                                                                                       |                | 8600-8799              | 5,155,086.51        | 4,047,392.85              | 9,202,479.36                    | 1,691,959.72        | 2,873,849.26      | 4,565,808.98                    | -50.4%                    |
| 5) TOTAL, REVENUES                                                                                           |                |                        | 548,781,406.72      | 122,494,544.75            | 671,275,951.47                  | 524,179,985.72      | 121,690,056.82    | 645,870,042.54                  | -3.8%                     |
| B. EXPENDITURES                                                                                              |                |                        |                     |                           |                                 |                     |                   |                                 |                           |
| 1) Certificated Salaries                                                                                     |                | 1000-1999              | 213,681,966.30      | 63,050,568.17             | 276,732,534.47                  | 215,388,040.67      | 65,795,841.22     | 281,183,881.89                  | 1.6%                      |
| 2) Classified Salaries                                                                                       |                | 2000-2999              | 57,550,325.79       | 39,768,691.99             | 97,319,017.78                   | 62,583,655.91       | 42,833,125.52     | 105,416,781.43                  | 8.3%                      |
| 3) Employee Benefits                                                                                         |                | 3000-3999              | 102,606,800.93      | 64,922,257.37             | 167,529,058.30                  | 110,789,743.34      | 74,008,142.90     | 184,797,886.24                  | 10.3%                     |
| 4) Books and Supplies                                                                                        |                | 4000-4999              | 16,204,819.42       | 12,037,038.83             | 28,241,858.25                   | 24,062,533.74       | 13,676,672.38     | 37,739,206.12                   | 33.6%                     |
| 5) Services and Other Operating Expenditures                                                                 |                | 5000-5999              | 46,690,850.98       | 23,303,293.22             | 69,994,144.20                   | 50,412,166.41       | 22,161,453.67     | 72,573,620.08                   | 3.7%                      |
| 6) Capital Outlay                                                                                            |                | 6669-0009              | 947,062.84          | 7,318,366.54              | 8,265,429.38                    | 1,126,832.00        | 5,442,839.00      | 6,569,671.00                    | -20.5%                    |
| 7) Other Outgo (excluding Transfers of Indirect Costs)                                                       |                | 7100-7299<br>7400-7499 | 1,610,320.44        | 4,398,057.90              | 6,008,378.34                    | 1,630,266.44        | 4,603,752.00      | 6,234,018.44                    | 3.8%                      |
| 8) Other Outgo - Transfers of Indirect Costs                                                                 |                | 7300-7399              | (7,736,639.51)      | 4,926,546.03              | (2,810,093.48)                  | (3,963,672.33)      | 1,619,035.67      | (2,344,636.66)                  | -16.6%                    |
| 9) TOTAL, EXPENDITURES                                                                                       |                |                        | 431,555,507.19      | 219,724,820.05            | 651,280,327.24                  | 462,029,566.18      | 230,140,862.36    | 692,170,428.54                  | 6.3%                      |
| C. EXCESS (DEFICIENCY) OF REVENUES<br>OVER EXPENDITURES BEFORE OTHER<br>FINANCING SOURCES AND USES (A5 - B9) |                |                        | 117,225,899.53      | (97,230,275.30)           | 19,995,624.23                   | 62,150,419.54       | (108,450,805.54)  | (46,300,386.00)                 | -331.6%                   |
| D. OTHER FINANCING SOURCES/USES                                                                              |                |                        |                     |                           |                                 |                     |                   |                                 |                           |
| 1) Interfund Transfers<br>a) Transfers In                                                                    |                | 8900-8929              | 237.61              | 00:00                     | 237.61                          | 0.00                | 0.00              | 0.00                            | -100.0%                   |
| b) Transfers Out                                                                                             |                | 7600-7629              | 5,298,117.71        | 35,313.97                 | 5,333,431.68                    | 5,224,709.78        | 0.00              | 5,224,709.78                    | -2.0%                     |
| 2) Other Sources/Uses<br>a) Sources                                                                          |                | 8930-8979              | 0.00                | 00:0                      | 0.00                            | 0.00                | 0.00              | 00.0                            | 0.0%                      |
| b) Uses                                                                                                      |                | 7630-7699              | 0.00                | 0.00                      | 0.00                            | 0.00                | 00.00             | 0.00                            | %0.0                      |
| 3) Contributions                                                                                             |                | 6668-0868              | (92,719,310.52)     | 92,719,310.52             | 0.00                            | (98,878,313.62)     | 98,878,313.62     | 0.00                            | %0.0                      |
| 4) TOTAL, OTHER FINANCING SOURCES/USES                                                                       | SES            |                        | (98,017,190.62)     | 92,683,996.55             | (5,333,194.07)                  | (104,103,023.40)    | 98,878,313.62     | (5,224,709.78)                  | -2.0%                     |