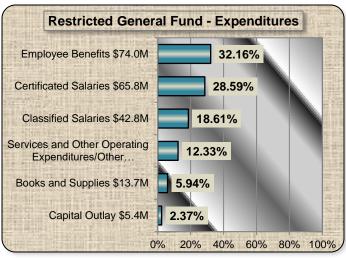

#### **July 1 Budget Data**

To represent the District's budget in a more readable format, the following bar charts identify the various elements of the 2019-20 budgets for the unrestricted and restricted general funds (i.e. the General Fund or Fund 01).

|                                                                                                              |                | -                      | 2018                | 2018-19 Estimated Actuals | ıls                             |                     | 2019-20 Budget    |                                 |                           |
|--------------------------------------------------------------------------------------------------------------|----------------|------------------------|---------------------|---------------------------|---------------------------------|---------------------|-------------------|---------------------------------|---------------------------|
| Description                                                                                                  | Resource Codes | Object<br>Codes        | Unrestricted<br>(A) | Restricted<br>(B)         | Total Fund<br>col. A + B<br>(C) | Unrestricted<br>(D) | Restricted<br>(E) | Total Fund<br>col. D + E<br>(F) | % Diff<br>Column<br>C & F |
| A. REVENUES                                                                                                  |                |                        |                     |                           |                                 |                     |                   |                                 |                           |
| 1) LCFF Sources                                                                                              |                | 8010-8099              | 522,828,185.00      | 0.00                      | 522,828,185.00                  | 513,078,215.00      | 0.00              | 513,078,215.00                  | -1.9%                     |
| 2) Federal Revenue                                                                                           |                | 8100-8299              | 2,071,737.39        | 42,843,238.65             | 44,914,976.04                   | 145,000.00          | 42,977,827.82     | 43,122,827.82                   | -4.0%                     |
| 3) Other State Revenue                                                                                       |                | 8300-8599              | 18,726,397.82       | 75,603,913.25             | 94,330,311.07                   | 9,264,811.00        | 75,838,379.74     | 85,103,190.74                   | -9.8%                     |
| 4) Other Local Revenue                                                                                       |                | 8600-8799              | 5,155,086.51        | 4,047,392.85              | 9,202,479.36                    | 1,691,959.72        | 2,873,849.26      | 4,565,808.98                    | -50.4%                    |
| 5) TOTAL, REVENUES                                                                                           |                |                        | 548,781,406.72      | 122,494,544.75            | 671,275,951.47                  | 524,179,985.72      | 121,690,056.82    | 645,870,042.54                  | -3.8%                     |
| B. EXPENDITURES                                                                                              |                |                        |                     |                           |                                 |                     |                   |                                 |                           |
| 1) Certificated Salaries                                                                                     |                | 1000-1999              | 213,681,966.30      | 63,050,568.17             | 276,732,534.47                  | 215,388,040.67      | 65,795,841.22     | 281,183,881.89                  | 1.6%                      |
| 2) Classified Salaries                                                                                       |                | 2000-2999              | 57,550,325.79       | 39,768,691.99             | 97,319,017.78                   | 62,583,655.91       | 42,833,125.52     | 105,416,781.43                  | 8.3%                      |
| 3) Employee Benefits                                                                                         |                | 3000-3999              | 102,606,800.93      | 64,922,257.37             | 167,529,058.30                  | 110,789,743.34      | 74,008,142.90     | 184,797,886.24                  | 10.3%                     |
| 4) Books and Supplies                                                                                        |                | 4000-4999              | 16,204,819.42       | 12,037,038.83             | 28,241,858.25                   | 24,062,533.74       | 13,676,672.38     | 37,739,206.12                   | 33.6%                     |
| 5) Services and Other Operating Expenditures                                                                 |                | 5000-5999              | 46,690,850.98       | 23,303,293.22             | 69,994,144.20                   | 50,412,166.41       | 22,161,453.67     | 72,573,620.08                   | 3.7%                      |
| 6) Capital Outlay                                                                                            |                | 6669-0009              | 947,062.84          | 7,318,366.54              | 8,265,429.38                    | 1,126,832.00        | 5,442,839.00      | 6,569,671.00                    | -20.5%                    |
| 7) Other Outgo (excluding Transfers of Indirect Costs)                                                       |                | 7100-7299<br>7400-7499 | 1,610,320.44        | 4,398,057.90              | 6,008,378.34                    | 1,630,266.44        | 4,603,752.00      | 6,234,018.44                    | 3.8%                      |
| 8) Other Outgo - Transfers of Indirect Costs                                                                 |                | 7300-7399              | (7,736,639.51)      | 4,926,546.03              | (2,810,093.48)                  | (3,963,672.33)      | 1,619,035.67      | (2,344,636.66)                  | -16.6%                    |
| 9) TOTAL, EXPENDITURES                                                                                       |                |                        | 431,555,507.19      | 219,724,820.05            | 651,280,327.24                  | 462,029,566.18      | 230,140,862.36    | 692,170,428.54                  | 6.3%                      |
| C. EXCESS (DEFICIENCY) OF REVENUES<br>OVER EXPENDITURES BEFORE OTHER<br>FINANCING SOURCES AND USES (A5 - B9) |                |                        | 117,225,899.53      | (97,230,275.30)           | 19,995,624.23                   | 62,150,419.54       | (108,450,805.54)  | (46,300,386.00)                 | -331.6%                   |
| D. OTHER FINANCING SOURCES/USES                                                                              |                |                        |                     |                           |                                 |                     |                   |                                 |                           |
| 1) Interfund Transfers<br>a) Transfers In                                                                    |                | 8900-8929              | 237.61              | 00:00                     | 237.61                          | 0.00                | 0.00              | 0.00                            | -100.0%                   |
| b) Transfers Out                                                                                             |                | 7600-7629              | 5,298,117.71        | 35,313.97                 | 5,333,431.68                    | 5,224,709.78        | 0.00              | 5,224,709.78                    | -2.0%                     |
| 2) Other Sources/Uses<br>a) Sources                                                                          |                | 8930-8979              | 0.00                | 00:0                      | 0.00                            | 0.00                | 0.00              | 00.0                            | 0.0%                      |
| b) Uses                                                                                                      |                | 7630-7699              | 0.00                | 0.00                      | 0.00                            | 0.00                | 00.00             | 0.00                            | %0.0                      |
| 3) Contributions                                                                                             |                | 6668-0868              | (92,719,310.52)     | 92,719,310.52             | 0.00                            | (98,878,313.62)     | 98,878,313.62     | 0.00                            | %0.0                      |
| 4) TOTAL, OTHER FINANCING SOURCES/USES                                                                       | SES            |                        | (98,017,190.62)     | 92,683,996.55             | (5,333,194.07)                  | (104,103,023.40)    | 98,878,313.62     | (5,224,709.78)                  | -2.0%                     |